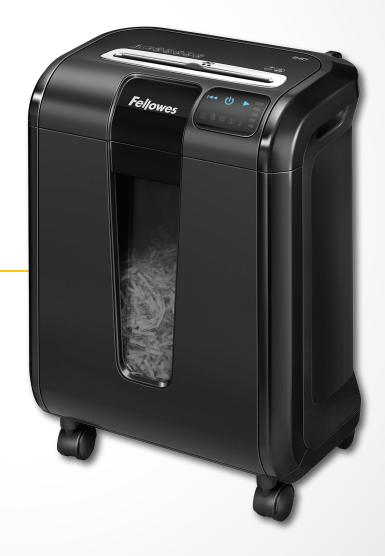

# POWERSHRED® 84Ci

Small Office / Home Office Shredder

### Specifications

| Model #          | 84Ci                                                |
|------------------|-----------------------------------------------------|
| Staples No.      | 946197                                              |
| Mfr. No.         | 4683001                                             |
| Sheets/Pass      | 16                                                  |
| Cut Type         | Cross-Cut                                           |
| Shreds per Sheet | 397 approximately                                   |
| Security         | Level P-4                                           |
| Cut Size         | 5/32" x 1 1⁄2"                                      |
| Users            | 1-3                                                 |
| Run Time         | 20 on / 20 off                                      |
| Bin Capacity     | 6 gallons                                           |
| Bin Type         | Pull-Out                                            |
| Throat Width     | 9"                                                  |
| Dimensions       | 21.1"H x 15.2"W x 10.4"D                            |
| Also Shreds      |                                                     |
| Warranty         | 2-year product and service plus lifetime on cutters |